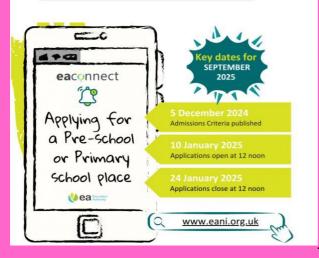

#### Applying for Pre-School and Primary 1 places for September 2025

Admissions Criteria for all pre-school and primary schools will be published on EA website from 5 Deceember 2024. Parents will be able to access information on the application process from that date via the 'Admissions' section of the EA website.

EA Connect will open for applications to pre-school and primar school for the school year beginning September 2025 to June 2026 on FRIDAY 10 JANUARY 2025 AT 12.00 NOON.